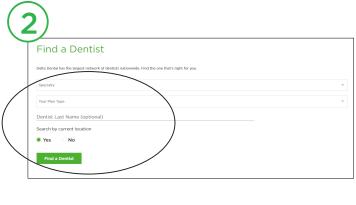

#### » Step 2

The **Specialty** menu defaults to any dentist. If you want to search for a specific specialty, select the specialty from the drop-down menu. Then, select the **Your plan** menu and choose the appropriate network option for you.

- Delta Dental PPO™—all providers who participate in Delta Dental PPO.
- Delta Dental Premier®—all providers who participate in Delta Dental Premier.
- Delta Dental PPO plus Premier<sup>™</sup>—all providers who participate in both Delta Dental PPO and Delta Dental Premier.

The search will display results that fit your criteria, and whether or not those providers also participate in other networks.

Next, select **Yes** to search by current location or **No** to search by address or ZIP code. *Choosing "Yes"* may require you to change a location setting or you may need to go back and select "No" and manually enter your physical address if you receive an error message.

Select Find a Dentist to begin search.

Your results will be displayed.

**Optional:** You can filter your search results by distance, number of results, dental specialty, languages spoken and gender. You can also search for a specific dentist by name or office name.