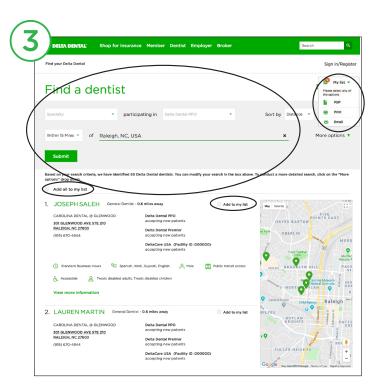

Select Find a Dentist to begin search.

Your results will be displayed.

**Optional:** You can filter your search results by distance, number of results, dental specialty, languages spoken and gender. You can also search for a specific dentist by name or office name.

In addition to viewing your search results online, you can print or email your results, or view your results as a PDF under My list. To add dentists to your list, select the Add to my list or Add all to my list checkboxes. Once you have added results to your list, select the down arrow to save as a PDF, print or email your list.