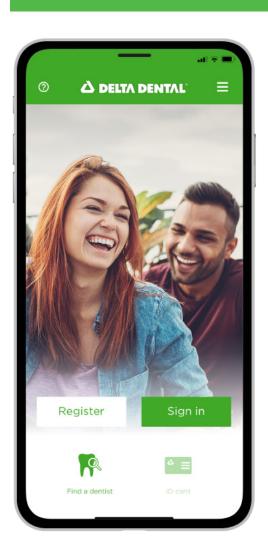

# Using the mobile app without logging in

Anyone can use the Delta Dental mobile app without logging in to search for a dentist near you, access our toothbrush timer, LifeSmile Score risk assessment and Cost Estimator.

### Logging in to view benefits

Delta Dental subscribers can log in using the username and password they use to log in to our website. If you haven't registered for an account yet, you can do that within the app. If you've forgotten your username or password, you can also retrieve these via the Delta Dental mobile app.