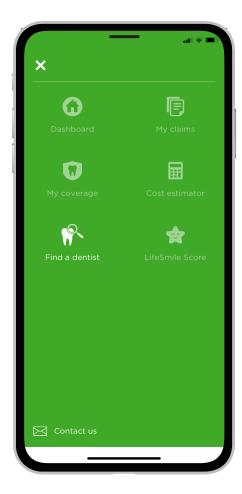

# Delta Dental mobile app features

Log in to access the full range of tools and resources

#### Mobile ID card

No need for a paper card. View and share your ID card from your phone, and easily save it to your device for quick access, including Apple Passbook and Google Wallet.

#### My coverage and my claims

View information on your plan and coverage details, and check the status of claims for you and your family. Easily add your dependents to your account so you can access the whole family's coverage in one spot.

#### Find a dentist

It's easy to find a dentist near you. Search and compare dental offices to find one that suits your needs. Save your family's preferred dentists to your account for easy access.

#### **Dental Care Cost Estimator\***

Find out what to expect with our Dental Care Cost Estimator. Our easy to use tool provides estimated cost ranges on common dental care needs for dentists in your area, now with the option to select your dentist for tailored cost estimates.

#### LifeSmile™ Score

Do you know how your smile scores? Learn more about your personal oral health risk profile by taking our simple risk assessment survey.

\*Feature not available in all geographic areas and is subject to dentist participation.