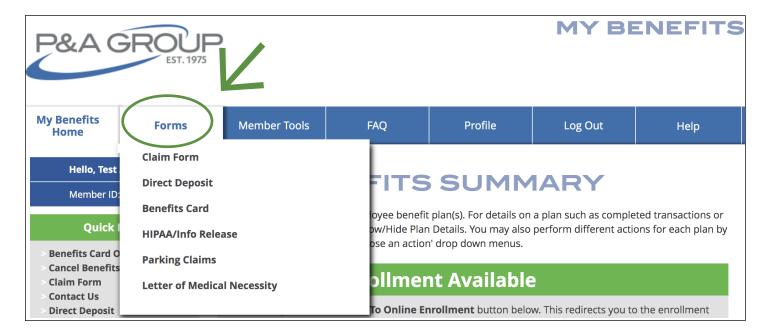

# My Benefits Toolbar

At the top of the landing page you can choose from different menu options in the toolbar. Hover your mouse over a topic and a drop down of options will appear, or you will be directed to a landing page.

#### **GET FORMS**

For instance, hover over the "Forms" tab to access the following forms, if applicable:

- Claim Form (only select this option if you want to fax/mail a physical claim form to P&A).
- Direct Deposit
- Benefits Card
- HIPAA/Info Release
- Parking Claims (if applicable to your account)
- Letter of Medial Necessity