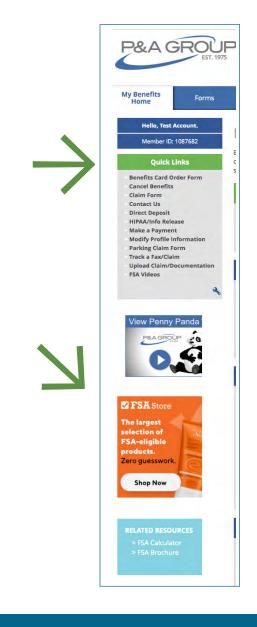

On the left side of the landing page you can also access "Quick Links," which are links to the most commonly used account tools and forms. Below "Quick Links" are additional resources you have access to, where you can:

- Browse Penny Panda's video library of quick, helpful tutorials
- Visit FSA Store, P&A's vendor partner who carries thousands of preapproved, eligible expenses
- Calculate your anticipated FSA savings with P&A's FSA calculator
- View P&A's comprehensive FSA brochure, which explains everything you need to know about your account