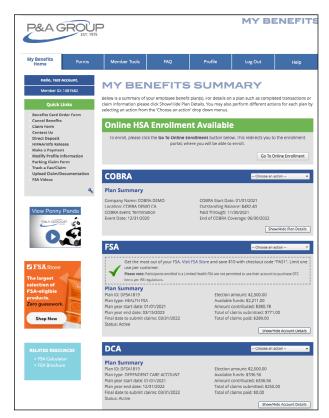

**Use Account** 

Tools

Access FSA Forms

Enroll in direct deposit, complete a HIPAA request form, get a Letter of Medical Necessity Form and more. When you log into your P&A account at padmin.com and enter My Benefits, you will see a summary of your plan(s). Here you can fully manage your account. Familiarize yourself with all of the account tools available to you in this quick tutorial.

<u>PLEASE NOTE:</u> this is an example only. Not all accounts displayed may apply to you.