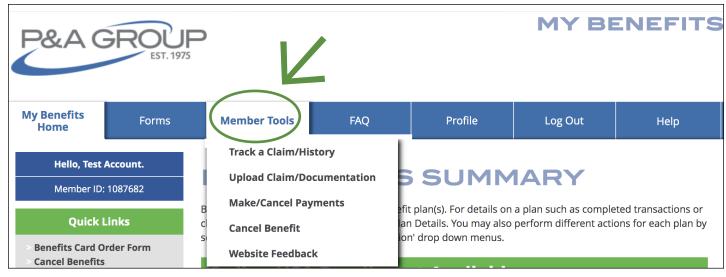

# My Benefits Toolbar

At the top of the landing page you can choose from different menu options in the toolbar. Hover your mouse over a topic and a drop down of options will appear, or you will be directed to a landing page.

#### **UPLOAD CLAIMS**

Click on "Member Tools" to manage your claims including:

- Track a Claim
- Upload a Claim/Documentation