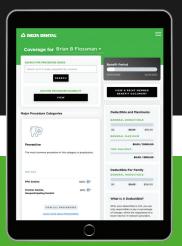

# Stay informed about your dental benefits with Member Portal

### Member Portal gives you 24/7 access to important information about your dental benefits.

#### With Member Portal, you can:

- See which members are covered on your plan, now and in the future
- Find an in-network dentist
- See common procedures
- Access an online ID card
- View the status of all claims and toggle between different family member claims
- View and print Explanation of Benefits (EOBs)
- Sign up for electronic delivery of Explanation of Benefits (EOB) statements by checking the "Paperless Preferences" box.